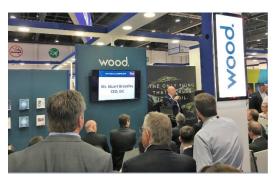

The presentation area will consist of seating for approx. 20-25 guests (theatre style), equipped with 60" plasma TV, lectern, presentation laptop, microphones (tie clip & handheld for Q&A) and PA system. Additional items may be subject to charge.